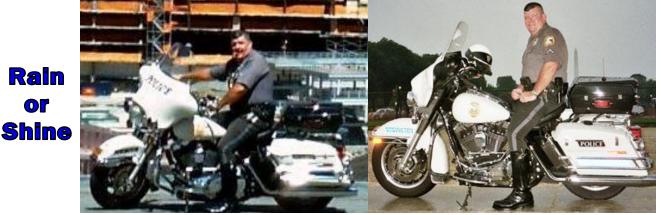

## **14th Annual Memorial Run MPO PETER J. LAVERY September 16, 2018** WINGTON .

Rain

**0** 

Rain **0** Shine

**Proceeds Benefit the** 

## PETER J. LAVERY SCHOLARSHIP FUND, INC.

Police Escorted Motorcycle Ride.

All law enforcement supporters on all makes of bikes are welcome. \$20.00 donation per bike requested.

SUPPORTED BY:

Registration from 8:00 AM – 9:45 AM; ride departs at 10:00 AM from Churchill Park. 1991 Main Street, Newington, Connecticut. Ride concludes at Churchill Park at approximately 11:15 AM.